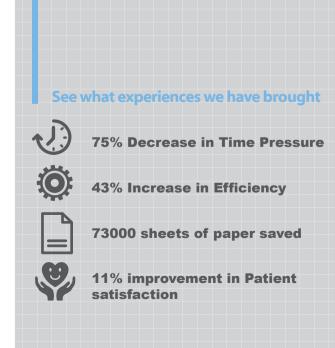

#### Yuanlin Christian Hospital - A Benchmark for Intelligent Hospitals

Yuanlin Christian Hospital (YCH) is a new medical institution that affiliated with the Changhua Christian Hospital, and holds a significant place in the history of medicine in Taiwan. YCH is the first ever intelligent hospital in Asia to integrate patient services, medical procedures, and energy management. The hospital not only provides all the convenience and functionality of a modern healthcare facility, but also marks Taiwan's transition into an era of fully intelligent medicine.

#### **Intelligent Wards Bring Patients and Nurses Closer Together**

Traditional wards typically feature nurse call buttons or phones for patients to communicate with nurses. However, these buttons/phones do not offer instant notifications, which can lead to long wait times and patient mistrust of nursing staff. By contrast, YCH wards have been fitted with bedside information terminals that feature touch-controlled nurse call buttons for contacting nurses with a single touch. The electronic messaging system then notifies all on-call nurses, regardless of their location, of the request for assistance via an instant message sent to their hand-held device (mobile phone or tablet PC). Patients wishing to order a meal or adjust their medication no longer have to make in-person requests at the nurses station. With a simple touch of their nurse call button, they can send a message to the nurses station. The electronic messaging system also reduces the risk of errors or forgotten requests.