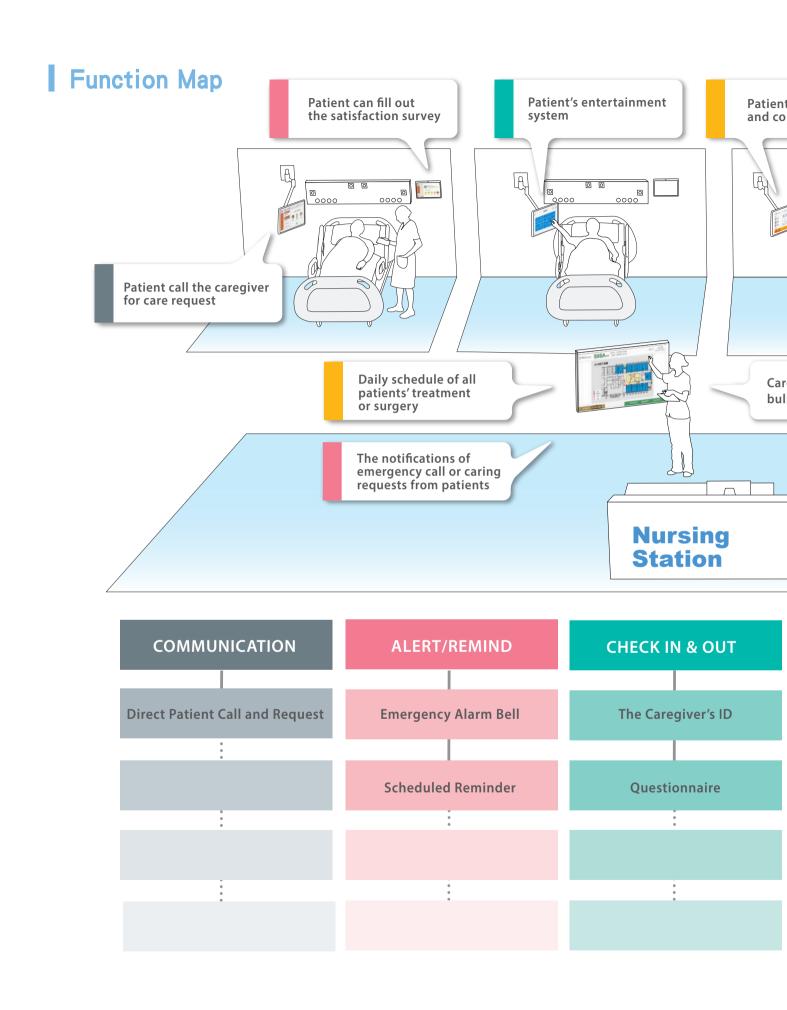

#### **Intelligent Wards Bring Patients and Nurses Closer Together**

Traditional wards typically feature nurse call buttons or phones for patients to communicate with nurses. However, these buttons/phones do not offer instant notifications, which can lead to long wait times and patient mistrust of nursing staff. By contrast, YCH wards have been fitted with bedside information terminals that feature touch-controlled nurse call buttons for contacting nurses with a single touch. The electronic messaging system then notifies all on-call nurses, regardless of their location, of the request for assistance via an instant message sent to their hand-held device (mobile phone or tablet PC). Patients wishing to order a meal or adjust their medication no longer have to make in-person requests at the nurses station. With a simple touch of their nurse call button, they can send a message to the nurses station. The electronic messaging system also reduces the risk of errors or forgotten requests.

In addition to bedside information terminals, intelligent wards are equipped with a variety of intelligent systems and devices, such as nursing carts, medical equipment tracking systems, interactive nurses station dashboards, and centralized control consoles.

Interactive nurses station dashboards provide an upgrade from traditional whiteboards. Equipped with multi-page functionality, interactive dashboards are used to display important nursing-related information, such as patient information and condition, on-call nursing staff and doctors, and scheduled medical examinations. Instead of disorganized notes, all the information is well categorized and displayed onscreen. These interactive nursing dashboards are integrated with centralized control consoles that allow the head nurse to easily input data for display, such as the on-call nurses on duty, nurses assigned to specific beds, and any required healthcare information.