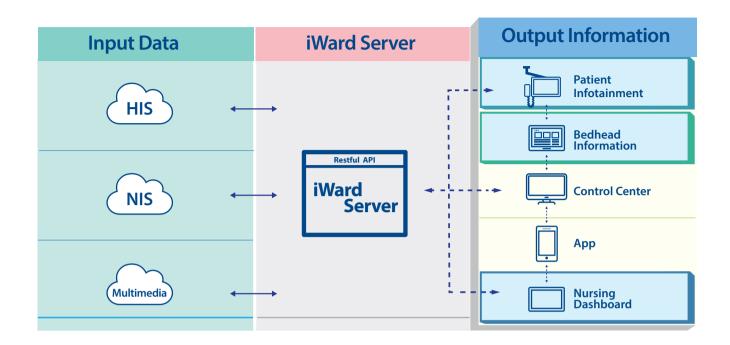

### Feature Details

Patient Infotainment

Bedhead Information

Nursing Dashboard

### Nursing Information Software

Implements a paperless and real-time bedside information

## Nursing Information Software

Integrates with HIS/PACS/EMR system

### Bed-status Monitoring Software

Monitors real-time patient status, hospital bed usage

#### Ward-cleansing Management Software

Enables RFID activation to process cleansing service

### Medication Information Software

Presents treatment plans and educational materials to patients

### Shift Arrangement Software

Connects to nursing staff shift assignments

#### Satisfaction Survey Software

Collects patient satisfaction scores

#### Infotainment Programs Software

Incorporates selected entertainment apps, meal ordering services, and patient satisfaction surveys

### Treatment Management Software

Presents treatment or surgery schedule of patients and generates statistics for inpatient settings

#### **Nursing Call Software**

Provides accesses to quick and precise assistance requests such as IV fluid replacement

#### **Nursing Call Software**

Responds quickly and enables RFID activation to process patient requests

### Information Displaying Software

Displays patient-related information, special care considerations, and real-time patient request notifications