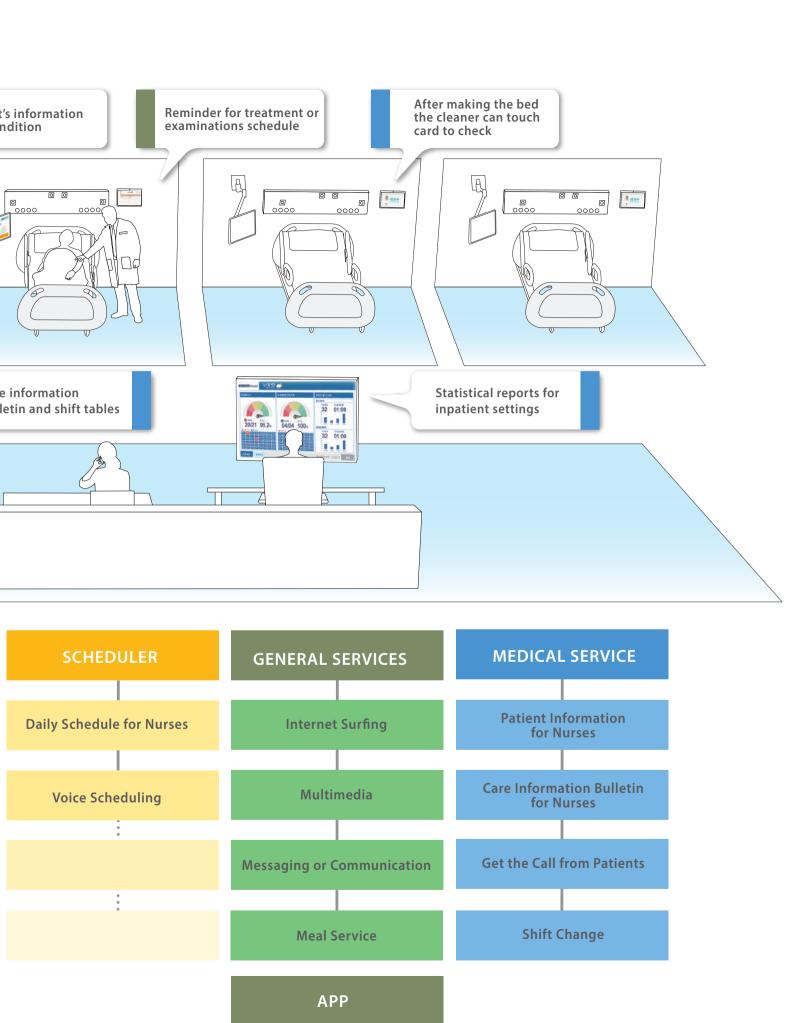

#### **Intelligent Wards Bring Patients and Nurses Closer Together**

Traditional wards typically feature nurse call buttons or phones for patients to communicate with nurses. However, these buttons/phones do not offer instant notifications, which can lead to long wait times and patient mistrust of nursing staff. By contrast, YCH wards have been fitted with bedside information terminals that feature touch-controlled nurse call buttons for contacting nurses with a single touch. The electronic messaging system then notifies all on-call nurses, regardless of their location, of the request for assistance via an instant message sent to their hand-held device (mobile phone or tablet PC). Patients wishing to order a meal or adjust their medication no longer have to make in-person requests at the nurses station. With a simple touch of their nurse call button, they can send a message to the nurses station. The electronic messaging system also reduces the risk of errors or forgotten requests.

In addition to bedside information terminals, intelligent wards are equipped with a variety of intelligent systems and devices, such as nursing carts, medical equipment tracking systems, interactive nurses station dashboards, and centralized control consoles.

Interactive nurses station dashboards provide an upgrade from traditional whiteboards. Equipped with multi-page functionality, interactive dashboards are used to display important nursing-related information, such as patient information and condition, on-call nursing staff and doctors, and scheduled medical examinations. Instead of disorganized notes, all the information is well categorized and displayed onscreen. These interactive nursing dashboards are integrated with centralized control consoles that allow the head nurse to easily input data for display, such as the on-call nurses on duty, nurses assigned to specific beds, and any required healthcare information.