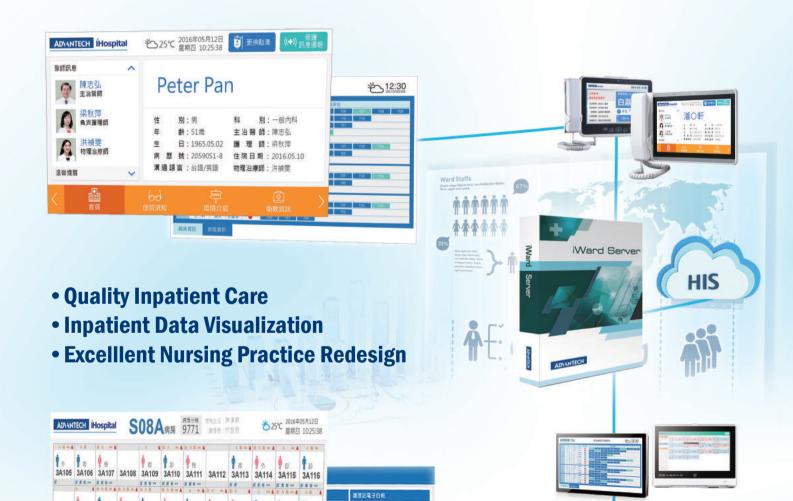

### Nursing Information Software

Implements a paperless and real-time bedside information

## Nursing Information Software

Integrates with HIS/PACS/EMR system

### Bed-status Monitoring Software

Monitors real-time patient status, hospital bed usage

#### Ward-cleansing Management Software

Enables RFID activation to process cleansing service

### Medication Information Software

Presents treatment plans and educational materials to patients

### Shift Arrangement Software

Connects to nursing staff shift assignments

#### Satisfaction Survey Software

Collects patient satisfaction scores

#### Infotainment Programs Software

Incorporates selected entertainment apps, meal ordering services, and patient satisfaction surveys

### Treatment Management Software

Presents treatment or surgery schedule of patients and generates statistics for inpatient settings

#### **Nursing Call Software**

Provides accesses to quick and precise assistance requests such as IV fluid replacement

#### **Nursing Call Software**

Responds quickly and enables RFID activation to process patient requests

### Information Displaying Software

Displays patient-related information, special care considerations, and real-time patient request notifications