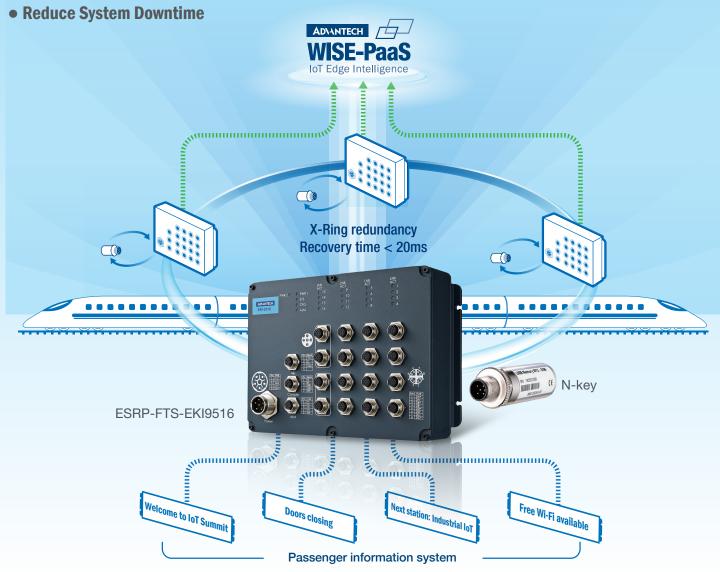

#### Reduce System Downtime

With auto configuration, users need not worry about long system downtimes. It can quickly re-install system configuration settings to switch and recover the entire system configuration when the switch boots up or reboots.